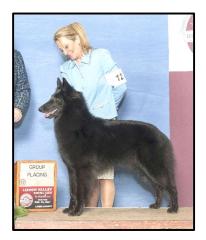

## **Breed Hall of Fame**

GCH Chancerys Chanel RN HIC Owner/Breeder: Cheryl Corson

Where do I begin? Paris was born on 7/23/19. A promising puppy and so optimistic about her potential, especially given the loveliness of her parents and quality of her pedigree. Little did we know she would have to wait to prove herself because the dog-show world shut down within a few months due to COVID. But prove herself she did, she made her show-ring debut at our 2021 BSCA National Specialty where she won the American-Bred class under Judge B Shelton. It was an exciting win, but we never could have imagined all she would go on to accomplish. In a whirlwind of just 16 shows, Paris finished her championship from the Bred-By Class, going BOB over specials with a Gr 2. The following weekend she was BOB at the BSCA Regional Specialty with another Grp placement and on Sunday, BOB with another Grp placement. Following up that weekend with six more shows and six more Grp placements and three Regional Specialty BOB wins, a Specialty BOW, and a Specialty BOS.

More than just beautiful, Paris is an intelligent and biddable worker who is training in Rally. She brings joy to our lives every day. Proud to say Breeder Owner Handled always. Lastly, Mark, All of this is possible because of you. We are Blessed.